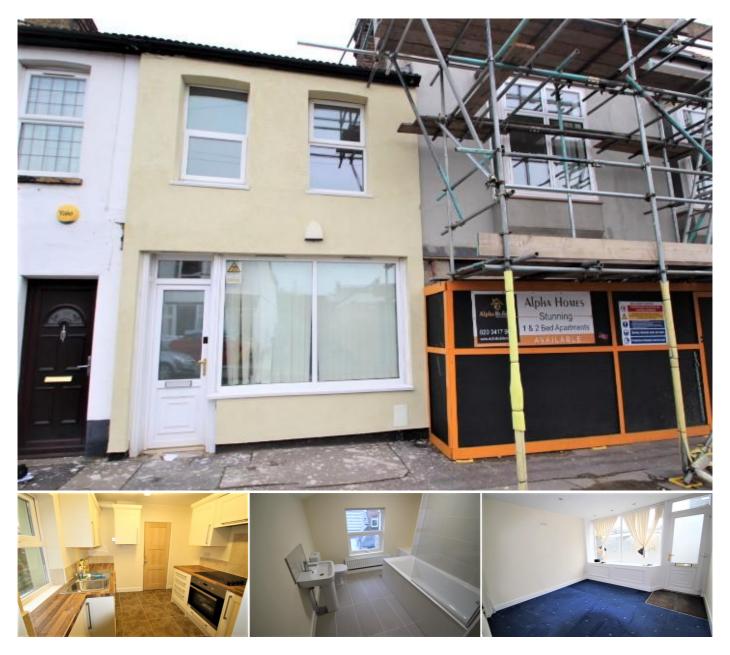

## 2 Bedroom Terraced House for Rent - £1,080 per month

Moorfield Road, Orpington, Kent, BR6 0HQ

## **KEY FEATURES**

• CURRENTLY UNDER REFURBISHMENT • JUST OFF OF ORPINGTON HIGH STREET • TWO BEDROOM TERRACE • EN-SUITE BATHROOM TO MASTER • GROUND FLOOR SHOWER ROOM • TWO RECEPTION ROOMS • DOUBLE GLAZED & GAS CENTRAL HEATING

## Description

Let subject to referencing. Currently under complete refurbishment is this two bedroom terrace to let close to Orpington High Street. The property comprises a newly fitted kitchen, two reception rooms, downstairs shower room and to the first floor, two double bedrooms and newly fitted bathroom suite. Sorry, no smokers/pets/DSS.

## Location

Located on the door step of Orpington High Street with its vast array of shops, restaurants, the new Odeon Cinema, Premier Inn and transport links. Also located with in easy reach of Orpington Mainline station with its fast connections into London.