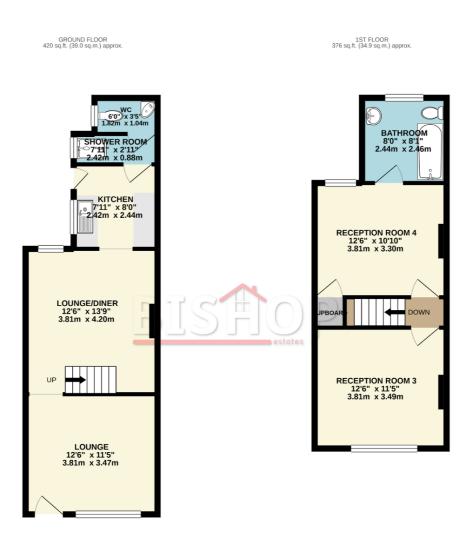

## Description

Let subject to referencing. Currently under complete refurbishment is this two bedroom terrace to let close to Orpington High Street. The property comprises a newly fitted kitchen, two reception rooms, downstairs shower room and to the first floor, two double bedrooms and newly fitted bathroom suite. Sorry, no smokers/pets/DSS.

TOTAL FLOOR AREA : 796 sq.ft. (73.9 sq.m.) approx. Weist every strengt has been made to ensure the accuracy of the floorpina contained then, measurements of doos, and/ox, or mis-statement. This plan is for floorpina to grant and the used a such by any prospective purchase. The services, system and applicates shorts have not been tested and no guarance as their operability or efficiency can be given. Made with Marrops Records