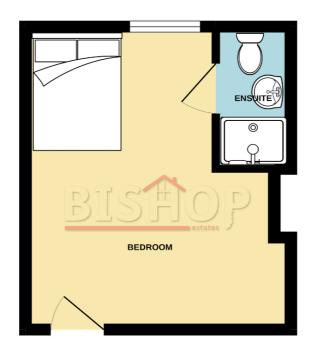

#### FIRST FLOOR, REAR BEDROOM WITH ENSUITE

FIRST FLOOR, REAR BEDROOM WITH ENSUITE

TOTAL FLOOR AREA: 185 sqft, (17.2 sq.m.) approx.

ery attempt has been made to ensure the accuracy of the floopida contained here, measurements windrows, somes and any other items are approximate and no responsibility is silicate for any error, ones and any other items are approximate and no responsibility is silicate for any error, and the process of th