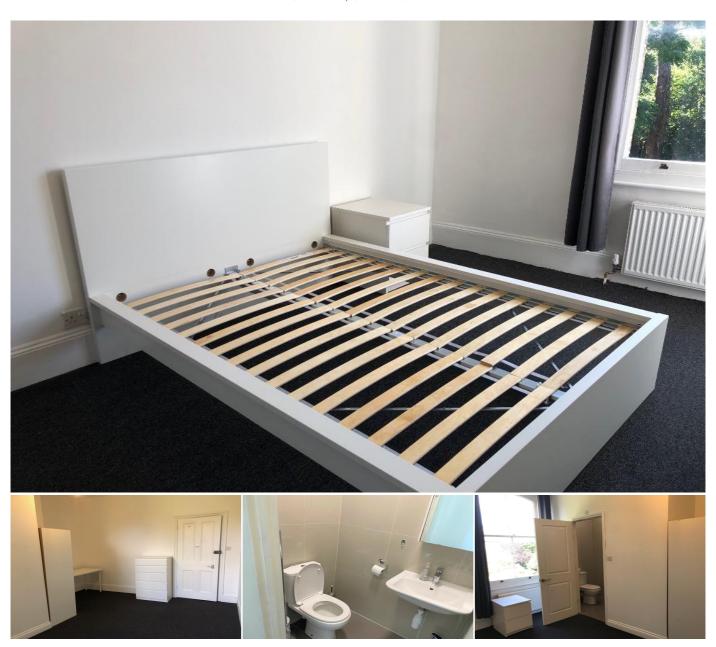

## Description

Available NOW with minimum six month tenancy
This large double room is inclusive of furniture (you will
need to provide your own double mattress) has a fully tiled
en-suite, overlooking the rear garden. All tenants will have
access to a communal lounge, a large kitchen with multiple
appliances and a large dining table and use of a large garden
to the rear. High speed WiFi included.

## First Floor

**DOUBLE BEDROOM** - 15' 1" x 12' 5" (4.61m x 3.8m) At the top of the stairs, Room 6 is directly on the left. Double bedroom with en suite

Room includes

1 x double bed (you will need to provide mattress)

1 x wardrobe

1 x chest of 5 drawers

1 x desk

1 x bedside cabinet

**EN SUITE** - 7' 1" x 3' 4" (2.16m x 1.05m) En suite shower room, with hand basin and low level WC. Fully tiled. Towel Rail