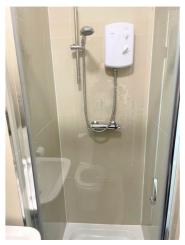

1 x wardrobe

1 x chest of 5 drawers

1 x desk

1 x bedside cabinet

**EN SUITE** - 7' 1" x 3' 4" (2.16m x 1.05m) En suite shower room, with hand basin and low level WC. Fully tiled. Towel Rail