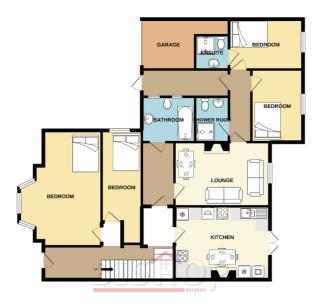

## **Ground Floor**

**ENTRANCE HALL** - Door to communal entrance hall. Stairs to first floor

## First Floor

**DOUBLE BEDROOM** - 15' 1" x 12' 5" (4.61m x 3.8m) At the top of the stairs, Room 6 is directly on the left. Double bedroom with en suite

Room includes

1 x double bed (you will need to provide mattress)

1 x wardrobe

1 x chest of 5 drawers

1 x desk

1 x bedside cabinet

**EN SUITE** - 7' 1" x 3' 4" (2.16m x 1.05m) En suite shower room, with hand basin and low level WC. Fully tiled. Towel Rail

#### GROUND FLOOR

1ST FLOOR

Whilst every attempt has been made to ensure the accuracy of the floorplan contained here, measurements of doors, windows, rooms and any other items are approximate and no responsibility is taken for any error, omission or mis-statement. This plan is for illustrative purposes only and should be used as such by any prospective purchaser. The services, systems and againances shown have not been tested and no guarantee as to their operability or efficiency can be given.