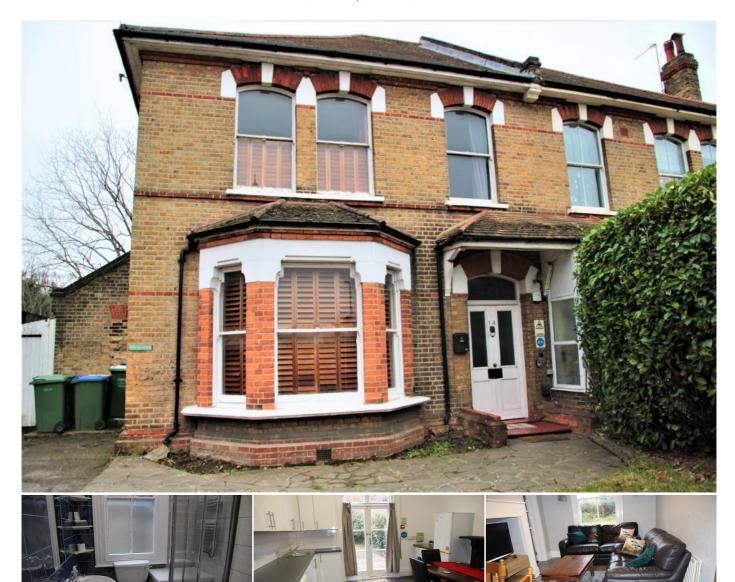

# 1 Bedroom Room for Rent - £745 per month

Elm Road, Sidcup, Kent, DA14 6AD

# **KEY FEATURES**

• FURNISHED 1ST FLOOR BEDROOM • SUIT SINGLE WORKING PROFESSIONAL • ALL BILLS INCLUDED excluding TV Licence • WIFI INCLUDED • SHARED USE OF BATHROOM • LARGE FULLY EQUIPPED KITCHEN/DINER • WASHING MACHINE & TUMBLE DRYER • COMMUNAL LOUNGE & DINING AREA • NO PARKING FACILITY WITH THIS ROOM • CLOSE TO SIDCUP STATION AND SHOPS

#### Description

\*\*AVAILABLE END OF JANUARY 2024\*\*

Suitable for a single working professional tenant earning over £23.500 per annum.

Conveniently located for local shops and transport are these newly decorated furnished rooms within an 8 bedroom semi-detached house.

All rooms are inclusive of bills and WiFi (excluding TV licence) and are ideally suited for single working professionals only and will appeal particularly to the staff of Queen Mary's hospital due to the close proximity of this property.

The rooms are inclusive of furniture (you will need to provide your own bed and mattress) and all tenants will have access to a communal lounge with additional dining table, a large kitchen with multiple appliances including washing machine and tumble drier (separate charge) and

large dining table, there is also shared access with one other room to a

bathroom and use of a large garden to the rear.

Please note there is NO PARKING associated with this tenancy but off street parking can be found with a permit from Bexley Council.