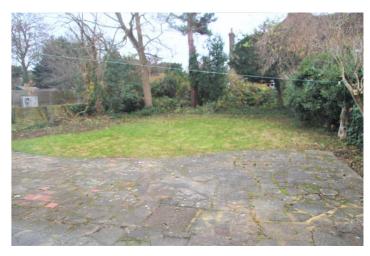

large dining table, there is also shared access with one other room to a

bathroom and use of a large garden to the rear.

Please note there is NO PARKING associated with this tenancy but off street parking can be found with a permit from Bexley Council.