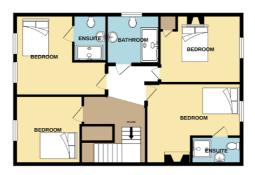

#### **Ground Floor**

ENTRANCE PORCH - 6' 3" x 4' 4" (1.93m x 1.34m) UPVC front door, double glazed floor to ceiling Georgian style double glazed window to side, tiled floor.

**ENTRANCE HALL** - Wooden front door with glass panels, carpet, radiator, storage cupboard, doors to all rooms.

## First Floor

**DOUBLE BEDROOM** - 10'4" x 12'7" (3.16m x 3.87m) Double bedroom overlooking rear garden. Window. Radiator. Room includes

1 x wardrobe

1 x chest of 5 drawers

1 x desk

1 x bedside cabinet

You will need to provide your own bed and mattress

**BATHROOM** - 6'5" x 5'9" (1.98m x 1.77m) Bathroom is shared between Room 7 and Room 9 and presents with a white suite comprising of large double walk in shower, close coupled WC and sink with mirror over. Fully tiled. Heated towel rail. Obscured window to side.

#### GROUND FLOOR

1ST FLOOR

Whilst every attempt has been made to ensure the accuracy of the floorplan contained here, measurements of doors, windows, rooms and any other items are approximate and no responsibility is taken for any error, omission or mis-statement. This join is for illustative purposes only and should be used as such by any prospective purchaser. The services, systems and appliances shown have not been tested and no guarante as the first overable for efficiency can be rich efficiency and the price of the programment of the programm