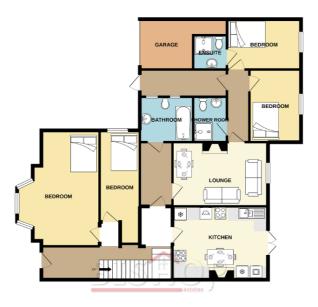

#### **Ground Floor**

ENTRANCE PORCH - 6' 3" x 4' 4" (1.93m x 1.34m) UPVC front door, double glazed floor to ceiling Georgian style double glazed window to side, tiled floor.

**ENTRANCE HALL** - Wooden front door with glass panels, carpet, radiator, storage cupboard, doors to all rooms.

## First Floor

**DOUBLE BEDROOM** - 10'4" x 12'7" (3.16m x 3.87m) Double bedroom overlooking rear garden. Window. Radiator. Room includes

1 x wardrobe

1 x chest of 5 drawers

1 x desk

1 x bedside cabinet

You will need to provide your own bed and mattress

**BATHROOM** - 6'5" x 5'9" (1.98m x 1.77m) Bathroom is shared between Room 7 and Room 9 and presents with a white suite comprising of large double walk in shower, close coupled WC and sink with mirror over. Fully tiled. Heated towel rail. Obscured window to side.

#### GROUND FLOOR

1ST FLOOR

Whilst every attempt has been made to ensure the accuracy of the floorplan contained here, measurements of doors, windows, rooms and any other items are approximate and no responsibility is taken for any error, omission or mis-statement. This join is for illustative purposes only and should be used as such by any prospective purchaser. The services, systems and appliances shown have not been tested and no guarante as the first overable for efficiency can be rich efficiency and the price of the programment of the programm