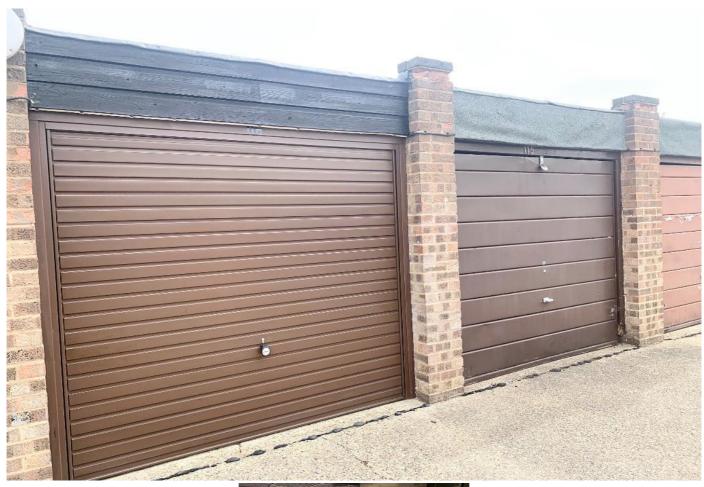

## **KEY FEATURES**

• SINGLE LOCK UP GARAGE 16FT X 8FT • LOCATED GLENDOWER CRESCENT BR6 0UQ • AVAILABLE FOR LONG TERM RENTAL • INITIAL PAYMENT 3 MONTHS IN ADVANCE • PAYABLE EVERY THREE MONTHS • 24 HOURS ACCESS, 7 DAYS A WEEK • LEVEL ACCESS • NOT SUITABLE FOR BUILDING MATERIALS

## Description

£200 refundable deposit 6-month minimum rental period Payment made quarterly in advance 3 months notice in writing to vacate

24/7 access Approx. size 16FT long by 8FT wide (4.9m/2.4m) No electricity because only for storage

## **Ground Floor**

GARAGE - 16'6"x8'3" (5.05m x 2.54m) Lock up garage available. Up and over door.