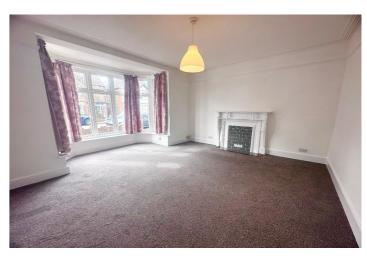

#### **Ground Floor**

**ENTRANCE HALL** - Via own front door, laminate flooring, radiator.

**RECEPTION ROOM** - 13'8" x 12'7" (4.18m x 3.84m) Double glazed window to side, double radiator, carpet.

**BEDROOM ONE** - 16'6" x 16'1" (5.04m x 4.91m) Double glazed bay window to front, double radiator, feature fireplace, carpet.