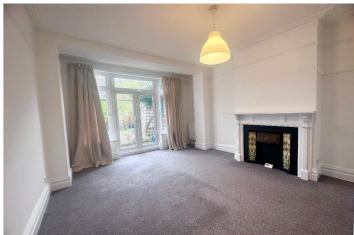

**BEDROOM TWO** - 16' 3" x 12' 6" (4.97m x 3.82m) Two double radiators, carpet, double glazed French style doors to rear garden, feature fireplace.

FITTED KITCHEN - 12' 3" x 12' 1" (3.75m x 3.7m) White fitted kitchen with a range of wall and base units with work tops over, stainless steel sink unit with hot and cold taps, freestanding cooker, fridge, larder cupboard with shelving, double glazed window to side, double glazed door to side.