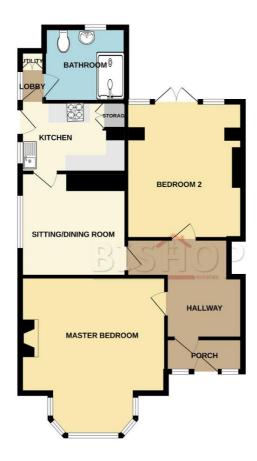

#### **Ground Floor**

**ENTRANCE HALL** - Via own front door, laminate flooring, radiator.

**RECEPTION ROOM** - 13'8" x 12'7" (4.18m x 3.84m) Double glazed window to side, double radiator, carpet.

**BEDROOM ONE** - 16'6" x 16'1" (5.04m x 4.91m) Double glazed bay window to front, double radiator, feature fireplace, carpet.

**BEDROOM TWO** - 16' 3" x 12' 6" (4.97m x 3.82m) Two double radiators, carpet, double glazed French style doors to rear garden, feature fireplace.

FITTED KITCHEN - 12' 3" x 12' 1" (3.75m x 3.7m) White fitted kitchen with a range of wall and base units with work tops over, stainless steel sink unit with hot and cold taps, freestanding cooker, fridge, larder cupboard with shelving, double glazed window to side, double glazed door to side.

**LOBBY AREA** - Frosted double glazed window to side, space and plumbing for washing machine, tiled flooring, cupboard housing boiler. Door to

**BATHROOM** - 8'0" x 7'11" (2.47m x 2.42m) Bathroom suite comprising of double shower cubicle, low level wc, wash hand basin, radiator, fully tiled, double glazed frosted window to rear, extractor.

#### GROUND FLOOR FLAT

TOTAL FLOOR AREA: 829 sq.ft. (77.0 sq.m.) approx

Whilst every attempt has been made to ensure the accuracy of the floorplan contained here, measurements of doors, widnows, pooms and any other items are approximate and no responsibility is taken for any error, omission or mis-statement. This plan is for illustrative purposes only and should be used as such by any prospective purchaser. The services, systems and appliances shown have not been tested and no guarantee as to their operatulity or efficiency can be given.