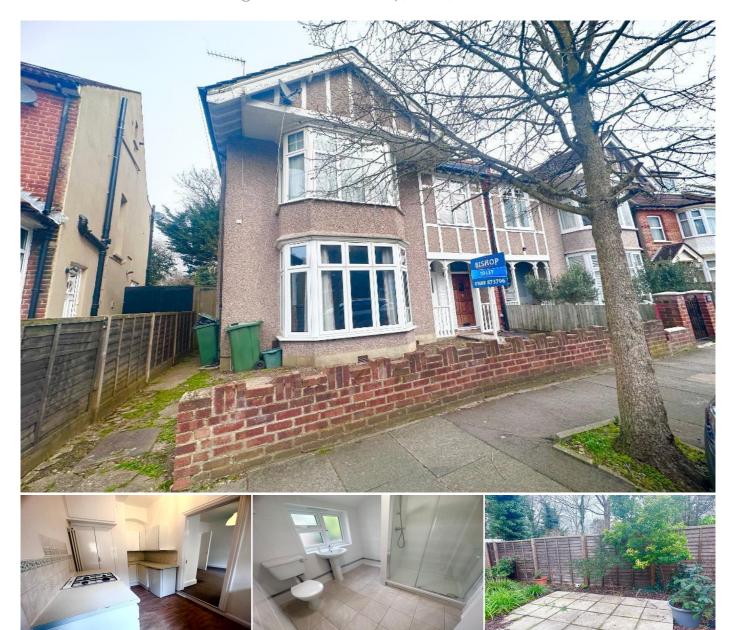

## Description

We are pleased to offer for rental this very Charming ground floor 2-bedroom period conversion garden flat, set in a converted Edwardian semi-detached house. Occupying the entire ground floor, the accommodation comprises of an entrance hall, two spacious double bedrooms, lounge/diner, fitted kitchen and large double shower room and bonus utility area.

Decorated in neutral tones throughout, the property also boasts a private garden to rear and is situated in an envious central location just a few minutes walk from Bromley South Station and the High Street. Available unfurnished. Viewings by appointment.

#### **Ground Floor**

**ENTRANCE HALL** - Via own front door, laminate flooring, radiator.

**RECEPTION ROOM** - 13'8" x 12'7" (4.18m x 3.84m) Double glazed window to side, double radiator, carpet.

**BEDROOM ONE** - 16'6" x 16'1" (5.04m x 4.91m) Double glazed bay window to front, double radiator, feature fireplace, carpet.

**BEDROOM TWO** - 16' 3" x 12' 6" (4.97m x 3.82m) Two double radiators, carpet, double glazed French style doors to rear garden, feature fireplace.

FITTED KITCHEN - 12' 3" x 12' 1" (3.75m x 3.7m) White fitted kitchen with a range of wall and base units with work tops over, stainless steel sink unit with hot and cold taps, freestanding cooker, fridge, larder cupboard with shelving, double glazed window to side, double glazed door to side.

**LOBBY AREA** - Frosted double glazed window to side, space and plumbing for washing machine, tiled flooring, cupboard housing boiler. Door to

**BATHROOM** - 8'0" x 7'11" (2.47m x 2.42m) Bathroom suite comprising of double shower cubicle, low level wc, wash hand basin, radiator, fully tiled, double glazed frosted window to rear, extractor.

### Exterior

**REAR GARDEN** - Private rear garden with side access and gate to the front, patio area, trees and shrubs.

GROUND FLOOR 829 sq.ft. (77.0 sq.m.) approx.