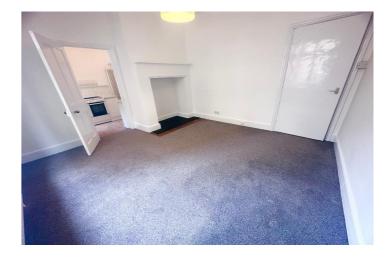

**BEDROOM TWO** - 16' 3" x 12' 6" (4.97m x 3.82m) Two double radiators, carpet, double glazed French style doors to rear garden, feature fireplace.

FITTED KITCHEN - 12' 3" x 12' 1" (3.75m x 3.7m) White fitted kitchen with a range of wall and base units with work tops over, stainless steel sink unit with hot and cold taps, freestanding cooker, fridge, larder cupboard with shelving, double glazed window to side, double glazed door to side.