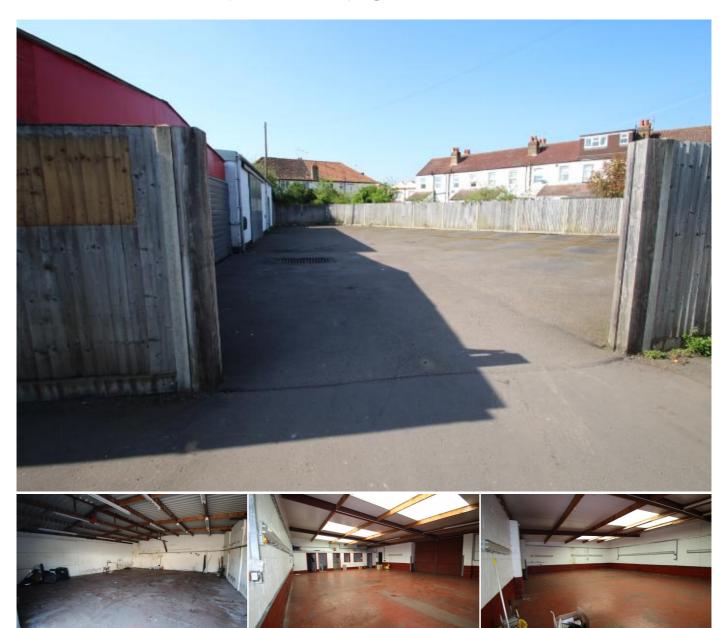

## Description

Situated only a short walk away from Orpington High Street is this large yard approached via secure gate and then by double doors. The yard has 2 spacious workshops, office, storage, kitchen, W.C and car port. There are also electric and water services installed.

The property has been previously used for car sales and repairs and would suit an auto trade business.