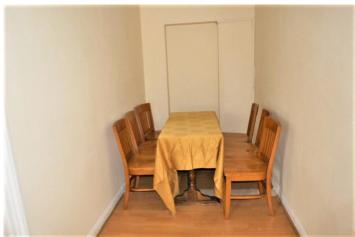

## First Floor

Bedroom - 12'5"x 11'1" (3.8m x 3.4m)

Lounge - 12'5" x 11'9" (3.8m x 3.6m)

Bathroom - 8' 10" x 5' 6" (2.7m x 1.7m)

Kitchen - 9' 10" x 9' 6" (3m x 2.9m)

Bedroom - 12' 5" x 9' 10" (3.8m x 3m)

Dining Area - 12'5" x 5'6" (3.8m x 1.7m)