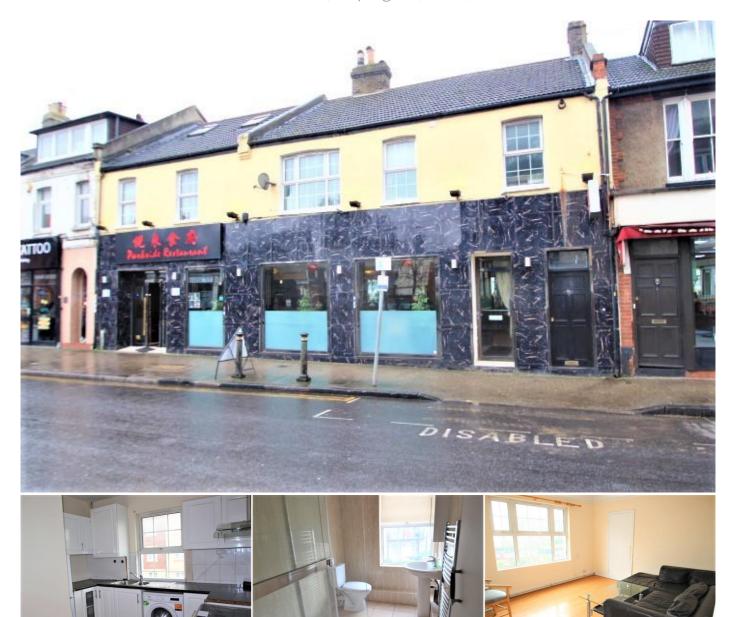

## 3 Bedroom Flat for Rent - £1,600 per month

Chislehurst Road, Orpington, Kent, BR6 0DF

• SPACIOUS 3 BEDROOMED FLAT • MODERN SHOWER ROOM/BATHROOM • DOUBLE GLAZED & GAS CENTRAL HEATING • OUTSIDE ROOF TERRACE • WALKING DISTANCE TO STATION • FULL REFERENCING INCOME OVER £50,000 • COUNCIL TAX BAND C • EPC RATING D • CLOSE TO SHOPS AND BUS ROUTES • ON STREET PARKING

## Description

Bishop Estates are pleased to present this spacious 3 bedroom flat above restaurant at the end of the High Street

Entrance via a ground floor entrance with internal staircase to first floor, the property has 3 double bedrooms, lounge, dining area, large shower room with low level WC, pedestal hand basin, fitted kitchen and outside patio/terraced area. Suitable for working professionals.

Ideally located for Priory Park, just of the High Street. This property is situated above a restaurant. There is no parking associated with this property but parking is available on street.