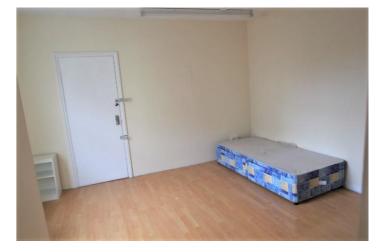

## First Floor

Bedroom - 12'5"x 11'1" (3.8m x 3.4m)

Lounge - 12'5" x 11'9" (3.8m x 3.6m)

Bathroom - 8' 10" x 5' 6" (2.7m x 1.7m)

Kitchen - 9' 10" x 9' 6" (3m x 2.9m)

Bedroom - 12' 5" x 9' 10" (3.8m x 3m)

Dining Area - 12'5" x 5'6" (3.8m x 1.7m)