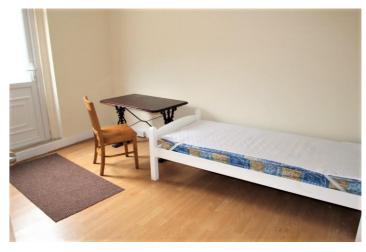

## First Floor

Bedroom - 12'5"x 11'1" (3.8m x 3.4m)

Lounge - 12'5" x 11'9" (3.8m x 3.6m)

Bathroom - 8' 10" x 5' 6" (2.7m x 1.7m)

Kitchen - 9' 10" x 9' 6" (3m x 2.9m)

Bedroom - 12' 5" x 9' 10" (3.8m x 3m)

Dining Area - 12'5" x 5'6" (3.8m x 1.7m)