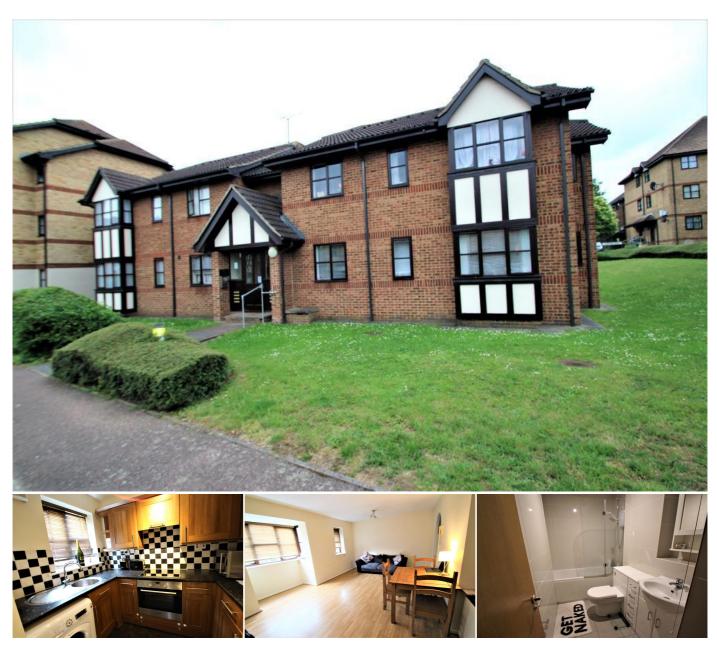

#### Description

Available end of March 2025.

First floor flat comprising of two bedrooms, double aspect reception room, fitted kitchen with appliances, modern bathroom suite, allocated off street parking space and communal garden areas.

#### First Floor

**ENTRANCE HALL** - Laminate flooring, storage cupboard.

**RECEPTION ROOM** - Overlooking rear gardens, bay window and further window to rear, laminate flooring.

**FITTED KITCHEN** - With a range of matching wall and base units with work tops over, washing machine, built in oven and hob, extractor over, fridge freezer, tiled flooring, part tiled walls, round bowl sink unit with mixer tap, extractor, window to side.

**BATHROOM** - Panelled bath with mixer tap and over head electric shower unit, concealed low level wc, drawer unit, wash hand basin inset vanity unit, vanity mirror, fully tiled, extractor fan.

BEDROOM ONE - Window to rear, laminate flooring.

### Exterior

**OFF STREET PARKING TO FRONT** - Allocated off street parking space. Space 203

**COMMUNAL GARDENS** - Communal gardens.

| Energy Efficiency Rating |               |   |   |         |           |
|--------------------------|---------------|---|---|---------|-----------|
| Score                    | Energy rating |   |   | Current | Potential |
| 92+                      | Α             |   |   |         |           |
| 81-91                    | В             |   |   |         |           |
| 69-80                    | С             |   |   |         | 70  C     |
| 55-68                    |               | D |   | 64  D   | 7010      |
| 39-54                    |               | E |   |         |           |
| 21-38                    |               |   | F |         |           |
| 1-20                     |               |   | G |         |           |