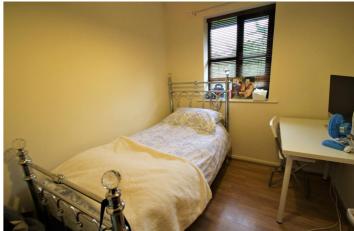

ECEPTION ROOM** - Overlooking rear gardens, bay window and further window to rear, laminate flooring.

**FITTED KITCHEN** - With a range of matching wall and base units with work tops over, washing machine, built in oven and hob, extractor over, fridge freezer, tiled flooring, part tiled walls, round bowl sink unit with mixer tap, extractor, window to side.

**BATHROOM** - Panelled bath with mixer tap and over head electric shower unit, concealed low level wc, drawer unit, wash hand basin inset vanity unit, vanity mirror, fully tiled, extractor fan.

BEDROOM ONE - Window to rear, laminate flooring.

**BEDROOM TWO** - Window to rear, laminate flooring.

### Exterior

**OFF STREET PARKING TO FRONT** - Allocated off street parking space. Space 203

**COMMUNAL GARDENS** - Communal gardens.









| Energy Efficiency Rating |               |   |   |         |           |
|--------------------------|---------------|---|---|---------|-----------|
| Score                    | Energy rating |   |   | Current | Potential |
| 92+                      | Α             |   |   |         |           |
| 81-91                    | В             |   |   |         |           |
| 69-80                    | С             |   |   |         | 70  C     |
| 55-68                    |               | D |   | 64  D   | 7010      |
| 39-54                    |               | E |   |         |           |
| 21-38                    |               |   | F |         |           |
| 1-20                     |               |   | G |         |           |