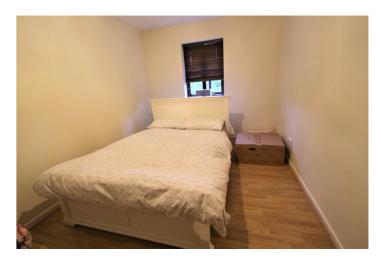

**BATHROOM** - Panelled bath with mixer tap and over head electric shower unit, concealed low level wc, drawer unit, wash hand basin inset vanity unit, vanity mirror, fully tiled, extractor fan.

BEDROOM ONE - Window to rear, laminate flooring.

**BEDROOM TWO** - Window to rear, laminate flooring.