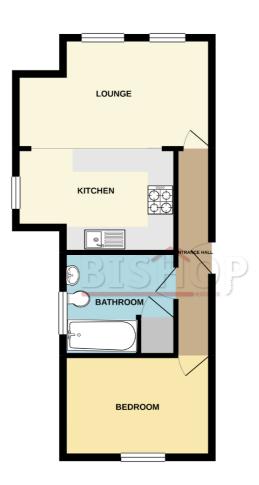

## First Floor

**ENTRANCE HALL** - Door to communal hall, built in cupboard, carpet, radiator, coved ceiling.

**LOUNGE** - *15' 1" x 8' 6" (4.6m x 2.6m)* Double glazed window to front, coved ceiling, radiator, laminate flooring, open to kitchen area.

**KITCHEN AREA** - 11'9" x 7'11" (3.6m x 2.42m) Double glazed window to side, stainless steel single drainer sink unit set in a range of matching light wood wall and base units with work surfaces, gas hob, electric oven, cooker hood, space for fridge, space and plumbing for washing machine, cupboard housing gas fired boiler for central heating.

**BEDROOM** - 11'8'' x 7' 11'' (3.57m x 2.42m) Double glazed window to rear, radiator, coved ceiling, wall lights, carpet.

**BATHROOM** - 8' 9" x 7' 2" (2.69m x 2.19m) White suite comprising a panelled bath with large over head shower and additional shower attachment, low flush wc, pedestal wash hand basin with vanity cupboard below, lino floor covering, 1/2 tiled walls.

#### Exterior

GARDENS - Communal lawns

**PARKING** - Off street parking space.

Telephone: 01689 873796 Email: sales@bishopestates.co.uk Website: www.bishopestates.co.uk

FIRST FLOOR 506 sq.ft. (47.0 sq.m.) approx.

TOTAL FLOOR AREA: 506 sq.ft. (47.0 sq.m.) approx. White very attempt has been naide to inside the accuracy of the flooplar contrained here, insusance the dots, wideow, noise and any define the approximate approximate the a