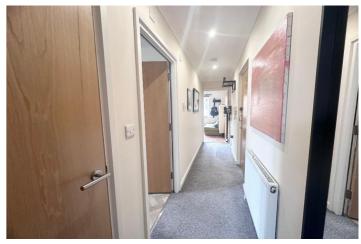

## First Floor

**ENTRANCE HALL** - Door to communal hall, built in cupboard, carpet, radiator, coved ceiling.

**LOUNGE** - *15' 1" x 8' 6" (4.6m x 2.6m)* Double glazed window to front, coved ceiling, radiator, laminate flooring, open to kitchen area.