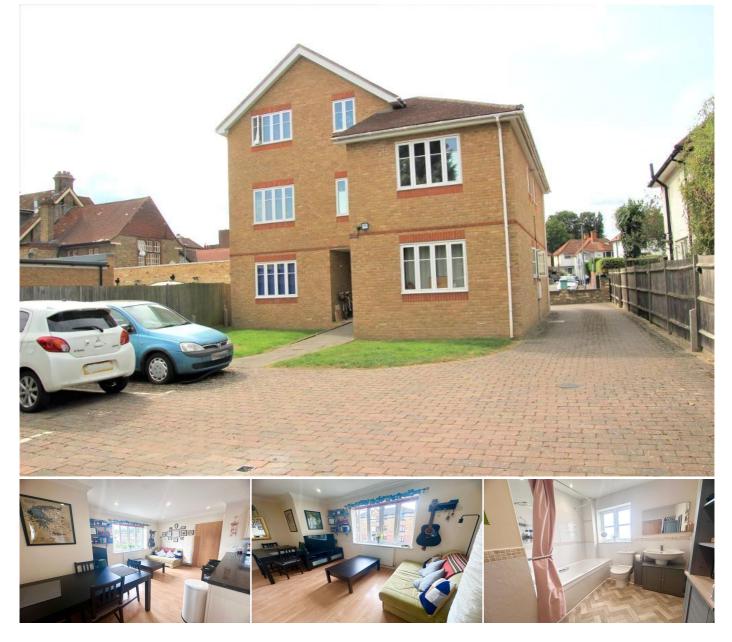

#### Description

A modern first floor, purpose built flat conveniently located close to the Conservation area of Orpington High Street. The property benefits from a communal entrance with stairs to the first floor, own entrance leading to open plan reception with access to a fitted kitchen. There is a double bedroom and a white three piece bathroom suite. The property is double glazed and has gas central heating. To the rear, there is a car park with an allocated parking space.

## First Floor

**ENTRANCE HALL** - Door to communal hall, built in cupboard, carpet, radiator, coved ceiling.

**LOUNGE** - *15' 1" x 8' 6" (4.6m x 2.6m)* Double glazed window to front, coved ceiling, radiator, laminate flooring, open to kitchen area.

**BEDROOM** - 11'8'' x 7' 11'' (3.57m x 2.42m) Double glazed window to rear, radiator, coved ceiling, wall lights, carpet.

**BATHROOM** - 8' 9" x 7' 2" (2.69m x 2.19m) White suite comprising a panelled bath with large over head shower and additional shower attachment, low flush wc, pedestal wash hand basin with vanity cupboard below, lino floor covering, 1/2 tiled walls.

#### Exterior

GARDENS - Communal lawns

**PARKING** - Off street parking space.

Telephone: 01689 873796 Email: sales@bishopestates.co.uk Website: www.bishopestates.co.uk

FIRST FLOOR 506 sq.ft. (47.0 sq.m.) approx.