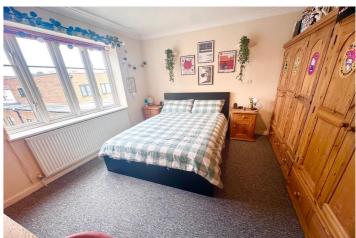

**BEDROOM** - 11'8'' x 7' 11'' (3.57m x 2.42m) Double glazed window to rear, radiator, coved ceiling, wall lights, carpet.

**BATHROOM** - 8' 9" x 7' 2" (2.69m x 2.19m) White suite comprising a panelled bath with large over head shower and additional shower attachment, low flush wc, pedestal wash hand basin with vanity cupboard below, lino floor covering, 1/2 tiled walls.