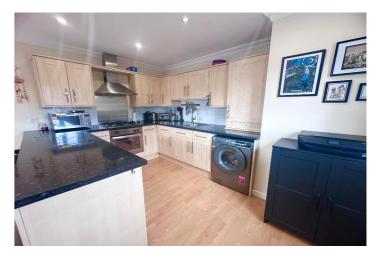

**KITCHEN AREA** - 11'9" x 7'11" (3.6m x 2.42m) Double glazed window to side, stainless steel single drainer sink unit set in a range of matching light wood wall and base units with work surfaces, gas hob, electric oven, cooker hood, space for fridge, space and plumbing for washing machine, cupboard housing gas fired boiler for central heating.