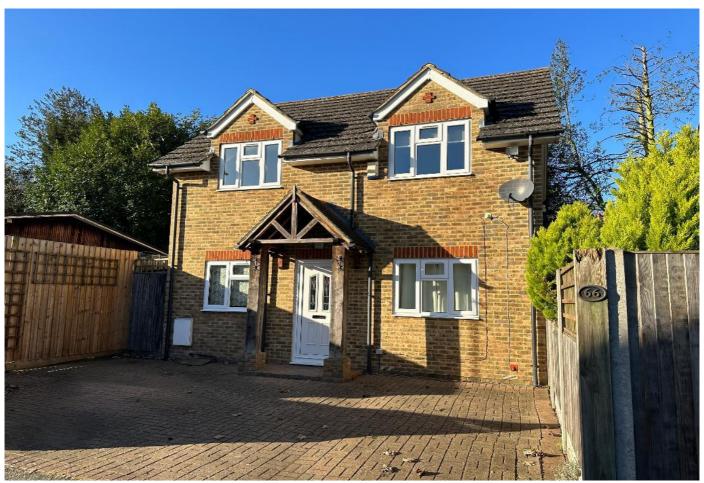

# 2 Bedroom Detached House for Rent - £1,875 per month

High Street, Penge, SE20 7HB

### Description

Bishop Estates are delighted to offer this rarely available, two double bedroom detached house to the rental market. The property benefits from entrance open porch, large living/dining room area with double aspect windows allowing for natural light to flood in. A fully fitted kitchen with both wall and floor units along with an additional utility room with downstairs WC.

#### Location

The property is positioned perfectly for the convenience of the popular Crystal Palace Park and Penge High street with its array of shops, restaurants, and bars as well as local transport links that include both Penge West and Penge East overground stations.

#### Exterior

**REAR GARDEN** - 46' 3" x 14' 9" (14.1m x 4.52m) Wonderful garden for those hot summer nights, great for outdoor BBQ outside electric points for convenience

**FRONT DRIVE** - Parking for three cars available. Block paved