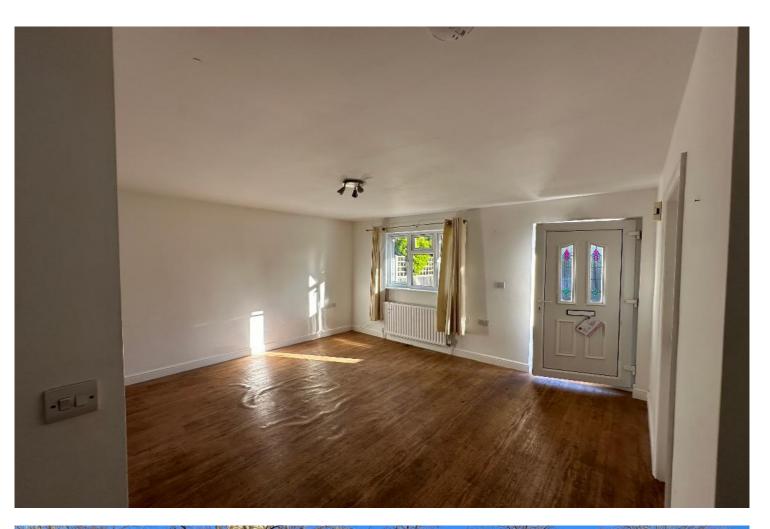

### Description

Bishop Estates are delighted to offer this rarely available, two double bedroom detached house to the rental market. The property benefits from entrance open porch, large living/dining room area with double aspect windows allowing for natural light to flood in. A fully fitted kitchen with both wall and floor units along with an additional utility room with downstairs WC.

#### **Ground Floor**

**BISHOP ESTATES** 

LOUNGE - 19' 1" x 14' 0" (5.83m x 4.27m) Double aspect windows, luxury vinyl flooring, radiator, access to kitchen, access to downstairs WC/utility

LUXURY KITCHEN - 9'6" x 8'0" (2.91m x 2.44m) Selection of wall and base units, luxury vinyl flooring, window to front