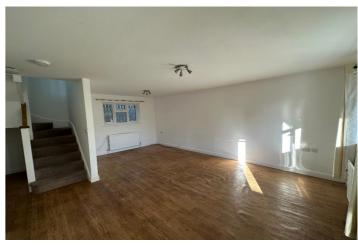

#### **Ground Floor**

**BISHOP ESTATES** 

LOUNGE - 19' 1" x 14' 0" (5.83m x 4.27m) Double aspect windows, luxury vinyl flooring, radiator, access to kitchen, access to downstairs WC/utility

LUXURY KITCHEN - 9'6" x 8'0" (2.91m x 2.44m) Selection of wall and base units, luxury vinyl flooring, window to front