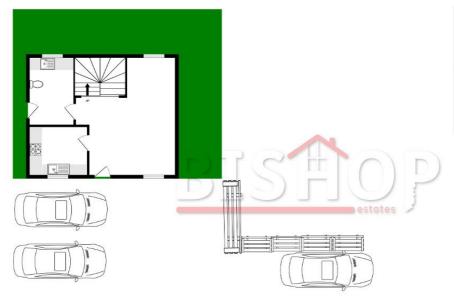

#### **Ground Floor**

**BISHOP ESTATES** 

LOUNGE - 19' 1" x 14' 0" (5.83m x 4.27m) Double aspect windows, luxury vinyl flooring, radiator, access to kitchen, access to downstairs WC/utility

LUXURY KITCHEN - 9'6" x 8'0" (2.91m x 2.44m) Selection of wall and base units, luxury vinyl flooring, window to front

BONUS UTILITY ROOM - 9' 1" x 5' 5" (2.78m x 1.66m) Downstairs low level toilet, utility cabinets, plumbing space for washing machine, access to rear garden

#### Exterior

**REAR GARDEN** - 46' 3" x 14' 9" (14.1m x 4.52m) Wonderful garden for those hot summer nights, great for outdoor BBQ outside electric points for convenience

**FRONT DRIVE** - Parking for three cars available. Block paved

GROUND FLOOR 454 sq.ft. (42.2 sq.m.) approx.

#### HIGH STREET PENGE

TOTAL FLOOR AREA: 889 sq.ft. (82.6 sq.m.) approx.
Whits every stempt has been made to ensure the accuracy of the floorylan contained here, measurements of doors, widows, comes and any other terms are approximate and to ensprountiely its fleet for any error, omission or mis-statement. This plan is for illustrative purposes only and should be used as such by any prospective purchaser. The services, systems and applicances shown have not been tested and no guarantee as to their operability or efficiency; can be given.