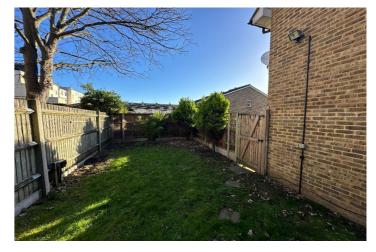

Upstairs there is two large double bedrooms and a separate bathroom (newly tiled) with bath and shower over, low level WC and basin. The property also benefits from gas fired Combi central heating.

Outside there is parking to the front of the property for three cars and the added benefit of a private garden to the side with raised decked area.

#### Exterior

**REAR GARDEN** - 46' 3" x 14' 9" (14.1m x 4.52m) Wonderful garden for those hot summer nights, great for outdoor BBQ outside electric points for convenience

**FRONT DRIVE** - Parking for three cars available. Block paved