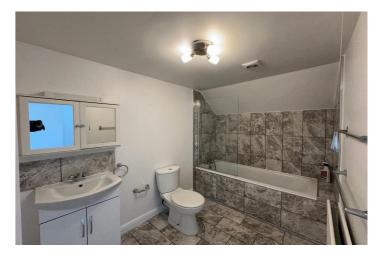

Upstairs there is two large double bedrooms and a separate bathroom (newly tiled) with bath and shower over, low level WC and basin. The property also benefits from gas fired Combi central heating.

Outside there is parking to the front of the property for three cars and the added benefit of a private garden to the side with raised decked area.

**FAMILY BATHROOM** - 8'6" x 5' 10" (2.6m x 1.8m) Family bathroom with extractor fan, shower over bath, low level WC and single basin, luxury flooring, double radiator