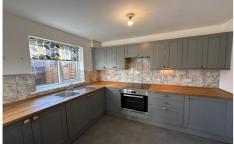

### Description

Bishop Estates are delighted to offer this rarely available, two double bedroom detached house to the rental market. The property benefits from entrance open porch, large living/dining room area with double aspect windows allowing for natural light to flood in. A fully fitted kitchen with both wall and floor units along with an additional utility room with downstairs WC.

#### **Ground Floor**

**BISHOP ESTATES** 

LOUNGE - 19' 1" x 14' 0" (5.83m x 4.27m) Double aspect windows, luxury vinyl flooring, radiator, access to kitchen, access to downstairs WC/utility

LUXURY KITCHEN - 9'6" x 8'0" (2.91m x 2.44m) Selection of wall and base units, luxury vinyl flooring, window to front