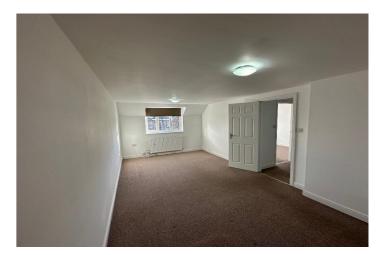

## First Floor

MASTER BEDROOM - 19'2" x 10'6" (5.85m x 3.22m)
Fantastic double bedroom with plenty of space for wardrobes and bedroom furniture. Window to front with radiator under. Carpeted.

**BEDROOM TWO** - 11'6" x 8' 11" (3.51m x 2.72m) Double bedroom with window to front and radiator under, carpets as laid