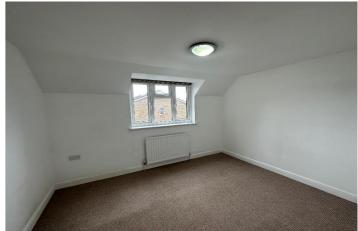

## First Floor

MASTER BEDROOM - 19'2" x 10'6" (5.85m x 3.22m)
Fantastic double bedroom with plenty of space for wardrobes and bedroom furniture. Window to front with radiator under. Carpeted.

**BEDROOM TWO** - 11'6" x 8' 11" (3.51m x 2.72m) Double bedroom with window to front and radiator under, carpets as laid