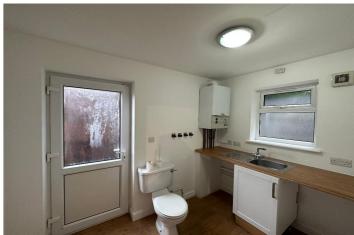

#### **Ground Floor**

**BISHOP ESTATES** 

LOUNGE - 19' 1" x 14' 0" (5.83m x 4.27m) Double aspect windows, luxury vinyl flooring, radiator, access to kitchen, access to downstairs WC/utility

LUXURY KITCHEN - 9'6" x 8'0" (2.91m x 2.44m) Selection of wall and base units, luxury vinyl flooring, window to front

BONUS UTILITY ROOM - 9' 1" x 5' 5" (2.78m x 1.66m) Downstairs low level toilet, utility cabinets, plumbing space for washing machine, access to rear garden