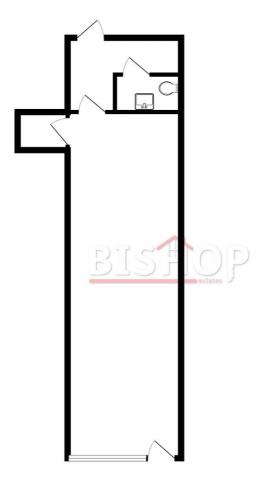

Access to London via The mainline station located less than 1 mile away takes around 20 minutes to London Bridge along with roads links via the M25, A2, A21

GROUND FLOOR 437 sq.ft. (40.6 sq.m.) approx.

TOTAL FLOOR AREA: 437 sq.ft. (40.6 sq.m.) approx.

Whilst every attempt has been made to ensure the accuracy of the floorpian contained here, measurement of coors, windows, common and any other terms are approximated and no responsibility is taken for any error prospective purchaser. The services, systems and appliances shown have not been tested and no guarante as to their operability of stillocut, can be given.