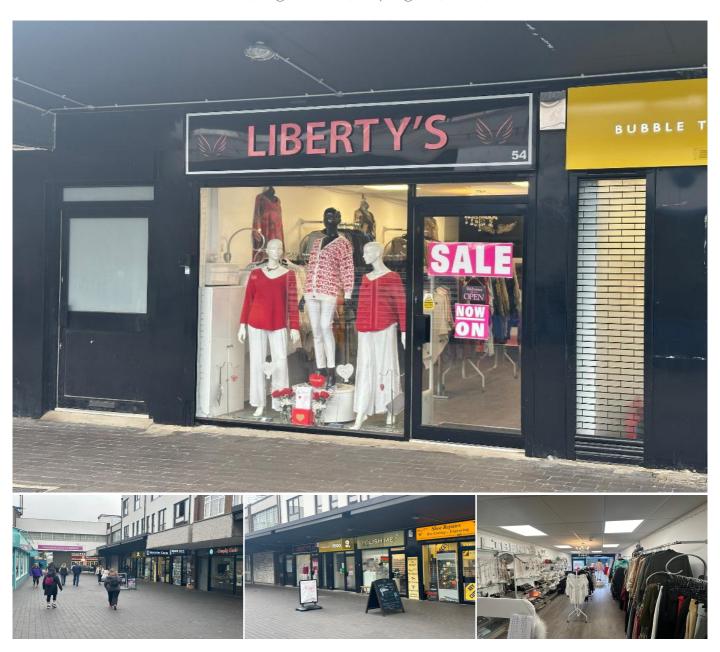

### Description

A great opportunity to secure this self contained lock up unit based in the Walnuts Shopping Centre which has been successfully trading for the last 3 years as a ladies clothes and accessories shop. The current occupier is reluctantly parting with the business due to a personal relocation. The unit can be secured with the existing trade for a premium or as an empty unit.

#### Location

Orpington Town centre is a busy suburb with the Walnuts shopping centre at the heart of this. Surrounded by cafes, restaurants, Odeon Cinema and Walnuts Leisure Centre.

There are a range of local independent retailers with national multiples in the local vicinity.