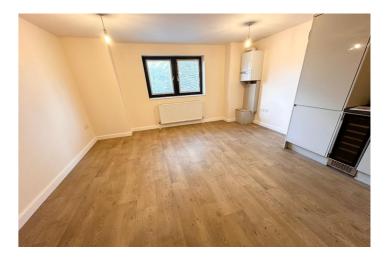

#### **First Floor**

ENTRANCE HALL - Carpet, doors to all rooms.

**RECEPTION ROOM/FITTED KITCHEN** - Lino floor covering, wall mounted boiler, double glazed windows to rear, radiator. Kitchen area with a range of Grey gloss units with work tops over, integrated fridge/freezer, washer/dryer, full size dishwasher, built in electric oven with gas hob and extractor over, stainless steel sink unit with drainer and mixer tap, wine chiller.