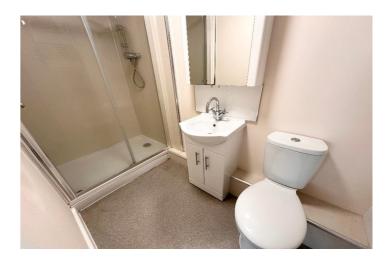

### **Ground Floor**

**LOWER HALLWAY** - Fitted carpet, radiator, door to bedroom two.

**BEDROOM TWO** - Double glazed windows to front, fitted carpet, radiator.

**EN SUITE SHOWER ROOM** - Double shower cubicle with sliding door, wash hand basin with mixer tap and vanity cupboard under, low level wc,, heated towel rail, lino flooring.