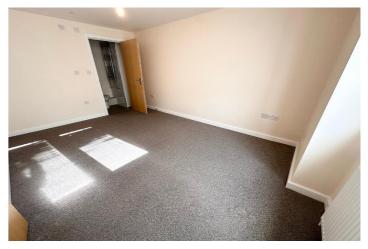

#### **First Floor**

ENTRANCE HALL - Carpet, doors to all rooms.

**RECEPTION ROOM/FITTED KITCHEN** - Lino floor covering, wall mounted boiler, double glazed windows to rear, radiator. Kitchen area with a range of Grey gloss units with work tops over, integrated fridge/freezer, washer/dryer, full size dishwasher, built in electric oven with gas hob and extractor over, stainless steel sink unit with drainer and mixer tap, wine chiller.