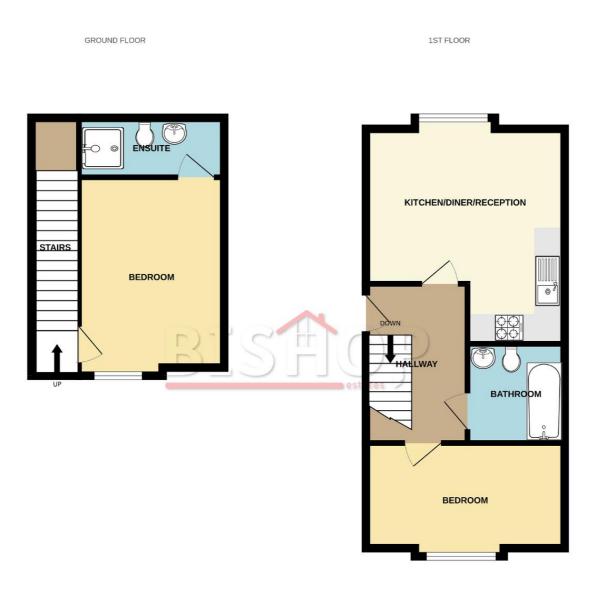

### **Ground Floor**

**LOWER HALLWAY** - Fitted carpet, radiator, door to bedroom two.

**BEDROOM TWO** - Double glazed windows to front, fitted carpet, radiator.

**EN SUITE SHOWER ROOM** - Double shower cubicle with sliding door, wash hand basin with mixer tap and vanity cupboard under, low level wc,, heated towel rail, lino flooring.

#### **First Floor**

ENTRANCE HALL - Carpet, doors to all rooms.

**RECEPTION ROOM/FITTED KITCHEN** - Lino floor covering, wall mounted boiler, double glazed windows to rear, radiator. Kitchen area with a range of Grey gloss units with work tops over, integrated fridge/freezer, washer/dryer, full size dishwasher, built in electric oven with gas hob and extractor over, stainless steel sink unit with drainer and mixer tap, wine chiller.

**BEDROOM ONE** - Double glazed windows to front, fitted carpet, radiator.

**BATHROOM SUITE** - Panelled bath with mixer tap, overhead shower, fold back shower screen, low level wc,

Telephone: 01689 873796 Email: sales@bishopestates.co.uk Website: www.bishopestates.co.uk