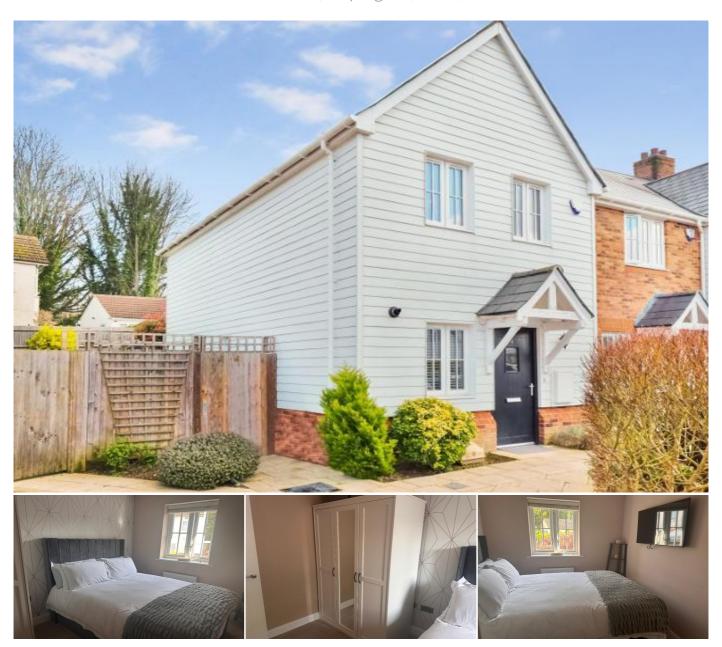

# **KEY FEATURES**

• DOUBLE SIZE ROOM IN IMMACULATE HOUSE • ALL BILLS INCLUDED • FULLY FURNISHED MASTER BEDROOM • OWN BATHROOM • SHARED KITCHEN AND LIVING AREA • PRIVATE GARDEN • CLOSE TO BUS ROUTES • APPROX 15 MINS WALK ST MARY CRAY STATION • ALLOCATED PARKING SPACE • EPC RATING C

#### **AVAILABLE NOW**

Bishop Estates are delighted to offer a furnished double bedroom within a very well maintained property with access to a private use bathroom. All bills are included including WiFi, Council Tax and services. The property has the benefit an allocated parking space available and would be suitable for a single professional.

# First Floor

BEDROOM - 7'6" x 11'4" (2.31m x 3.48m) Very well decorated room. Double glazed window overlooking rear garden, with radiator under. Double bed with storage under. Large 3 door wardrobe. Large wall mounted T.V includes Freeview. Fitted carpet.