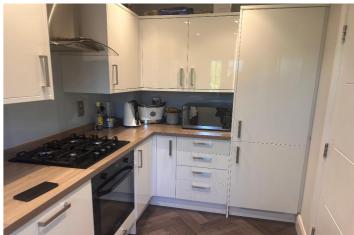

## **Ground Floor**

**SHOWER ROOM** - Enclosed shower cubicle, with low level w.c. and wash hand basin. Fully tiled walls.

**SHARED KITCHEN** - Range of white gloss wall and floor units with worktops over. Samsung gas hob, oven under. Washing machine, Water softener system. Composite flooring.