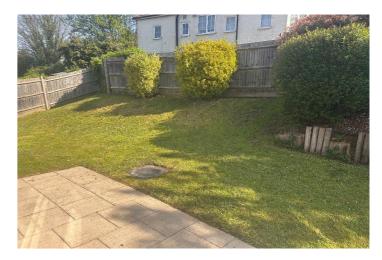

#### Exterior

**REAR GARDEN** - Very well kept and maintained rear garden. Large patio area, mainly laid to lawn with well established bushes and trees.

| Score | Energy rating | Current | Potential |
|-------|---------------|---------|-----------|
| 92+   | Α             |         |           |
| 81-91 | В             |         | 90 B      |
| 69-80 | C             | 78 C    |           |
| 55-68 | D             |         |           |
| 39-54 | E             |         |           |
| 21-38 | F             |         |           |
| 1-20  |               | G       |           |