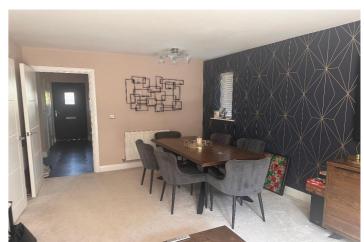

**SHARED LIVING/DINING ROOM** - Immaculately decorated and kept room with all furniture and dining room table. Large wall mounted TV. Double glazed doors to garden.