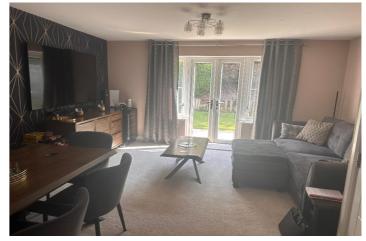

**SHARED LIVING/DINING ROOM** - Immaculately decorated and kept room with all furniture and dining room table. Large wall mounted TV. Double glazed doors to garden.