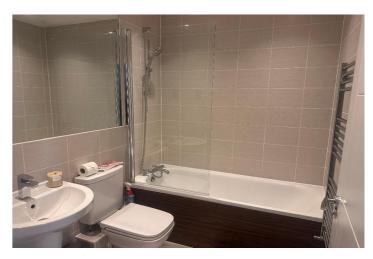

**BATHROOM** - White bathroom suite comprising bath with mixer taps and shower attachment. Pedestal wash hand basin. Low level w.c. Fully tiled walls and floor. Heated towel rail